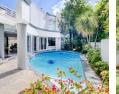

The kitchen boasts granite countertops, a centre island, and a built-in coffee machine and a separate scullery.

A cinema room, gym, and additional study are found in the basement.

The exterior offers a heated pool within a manicured garden. Parking is generous, with a double garage and an additional single tandem garage. Staff quarters are included. Offering a Full Solar system