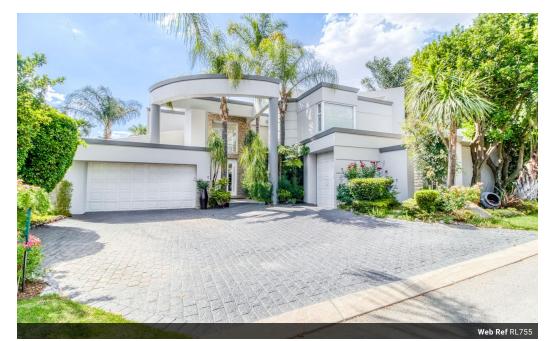

### 5 bedroomed Designer Home in Dainfern Golf Estate

Explore a vast, bright open-plan family home that includes three reception areas, an enclosed patio with a built-in bar, and seamless folding doors leading to a pool. The home features five bedrooms, with an en-suite guest room on the ground floor and four more bedrooms upstairs, alongside three bathrooms and a kitchenette opening onto a sunny wooden deck patio.

#### Features

| Pets Allowed | Yes |             |       |            |                     |
|--------------|-----|-------------|-------|------------|---------------------|
| Interior     |     | Exterior    |       | Sizes      |                     |
| Bedrooms     | 5   | Garages     | 4     | Floor Size | 757m <sup>2</sup>   |
| Bathrooms    | 4.5 | Security    | Yes   | Land Size  | 1,057m <sup>2</sup> |
| Kitchens     | 1   | Dom. Accom. | 1     |            |                     |
| Recep. Rooms | 3   | Pool        | Yes   |            |                     |
| Studies      | 1   | Views       | False |            |                     |
| Furnished    | No  |             |       |            |                     |