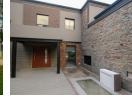

## Elegant Villa with River Views in Dainfern Golf Estate

Brand new stunning complete renovation with a magnificent view.

This exquisite residence is located on the fairway, boasting breathtaking views of the river. The home features high-quality, luxurious finishes throughout, offering four spacious, sunlit bedrooms, each with a balcony and stunning views. It includes three bathrooms and a study adjacent to the expansive, sunny main bedroom. The property also provides two lounges and an open-plan dining area, all opening onto a large, wrap-around covered patio, perfect for entertaining. A gas fireplace enhances the lounge, while the gourmet kitchen is equipped with a gas hob, solid wood floors and cabinetry, granite countertops, a center island, and a separate scullery. The expansive private garden offers a picturesque view of the 10th green and the river. Additional amenities..

## **Features**

| Pets Allowed | Yes |             |      |            |                     |
|--------------|-----|-------------|------|------------|---------------------|
| Interior     |     | Exterior    |      | Sizes      |                     |
| Bedrooms     | 4   | Garages     | 3    | Floor Size | 600m <sup>2</sup>   |
| Bathrooms    | 3.5 | Security    | Yes  | Land Size  | 1,160m <sup>2</sup> |
| Kitchens     | 1   | Dom. Accom. | 1    |            |                     |
| Recep. Rooms | 3   | Pool        | Yes  |            |                     |
| Studies      | 1   | Views       | True |            |                     |
| Furnished    | No  |             |      |            |                     |