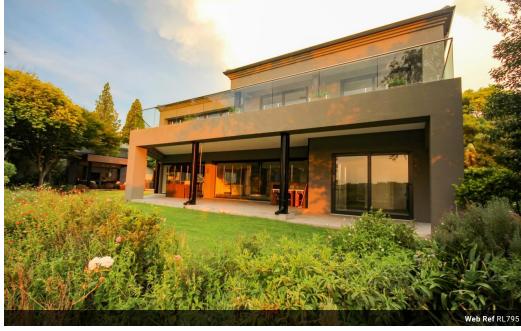

## Elegant Villa with River Views in Dainfern Golf Estate

Brand new stunning complete renovation with a magnificent view.

This exquisite residence is located on the fairway, boasting breathtaking views of the river. The home features high-quality, luxurious finishes throughout, offering four spacious, sunlit bedrooms, each with a balcony and stunning views. It includes three bathrooms and a study adjacent to the expansive, sunny main bedroom. The property also provides two lounges and an open-plan dining area, all opening onto a large, wrap-around covered patio, perfect for entertaining. A gas fireplace enhances the lounge, while the gourmet kitchen is equipped with a gas hob, solid wood floors and cabinetry, granite countertops, a center island, and a separate scullery. The expansive private garden offers a picturesque view of the 10th green and the river. Additional amenities..

## **Features**

| Pets Allowed | Yes |             |      |            |                     |
|--------------|-----|-------------|------|------------|---------------------|
| Interior     |     | Exterior    |      | Sizes      |                     |
| Bedrooms     | 4   | Garages     | 3    | Floor Size | 600m <sup>2</sup>   |
| Bathrooms    | 3.5 | Security    | Yes  | Land Size  | 1,160m <sup>2</sup> |
| Kitchens     | 1   | Dom. Accom. | 1    |            |                     |
| Recep. Rooms | 3   | Pool        | Yes  |            |                     |
| Studies      | 1   | Views       | True |            |                     |
| Furnished    | No  |             |      |            |                     |