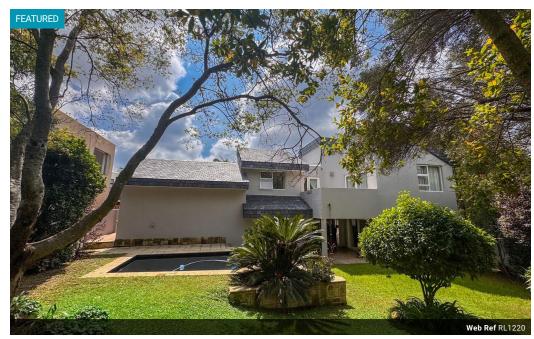

## Charming fully furnished and equipped house in Dainfern Golf Estate

FULLY FURNISHED AND EQUIPPED

Tasteful and well maintained fully furnished and equipped home offering 3 bedrooms, study, formal lounge and family lounge with pub, with covered patio leading out to pool and stunning fairway. Dainfern is a mature, secure Golf and Residential Estate which has evolved over 1200 home since its inception in 1992. The estate offers an unparalleled lifestyle and recreational experience centered around the Gary Player designed golf course enhanced by nature trails, parks and sports facilities all located in its own 320 hectare suburb. Dainfern represents a Dainfern is a mature, secure Golf and Residential Estate which has evolved over 1200 homes variety of architectural styles and tastes, creating a unique and personal experience. The Dainfern Estate is divided into villages, each having their own...

## **Features**

| Pets Allowed | Yes |          |     |
|--------------|-----|----------|-----|
| Interior     |     | Exterior |     |
| Bedrooms     | 4   | Garages  | 2   |
| Bathrooms    | 3   | Security | Yes |
| Kitchens     | 1   | Pool     | Yes |
| Recep. Rooms | 3   | Views    | Yes |
| Studies      | 1   |          |     |
| Furnished    | Vec |          |     |