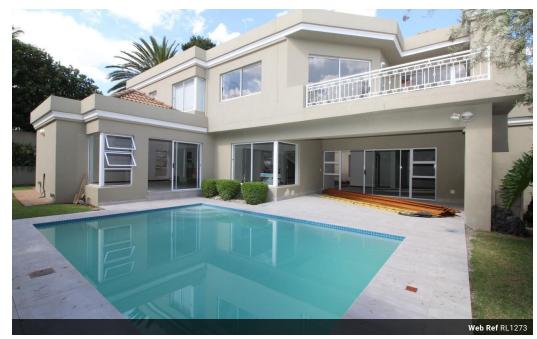

# 4 bedroom family Home in Dainfern Golf EWstate

### DUAL MANDATE

Ideal family home offering 4 spacious bedrooms and 4 bathrooms on the same level. Downstairs is spacious with atrium including a separate formal lounge with fireplace, dining room and family room communicating with the solid wood fitted kitchen. The country style kitchen has a breakfast area, a pantry, gas hob and separate scullery. Downstairs is a separate study/home office and a large covered patio looking onto the garden and pool, 4 tandem garages, staff accommodation. Private walled property. Dainfern is a mature, secure Golf and Residential Estate which has evolved over 1200 home since its inception in 1992. The estate offers an unparalleled lifestyle and recreational experience centered around the Gary Player designed golf course enhanced by nature trails, parks and sports facilities all located in its...

## **Features**

| Pets Allowed | Yes |             |       |            |       |
|--------------|-----|-------------|-------|------------|-------|
| Interior     |     | Exterior    |       | Sizes      |       |
| Bedrooms     | 4   | Garages     | 4     | Floor Size | 598m² |
| Bathrooms    | 4   | Security    | Yes   | Land Size  | 997m² |
| Kitchens     | 1   | Dom. Accom. | 1     |            |       |
| Recep. Rooms | 3   | Pool        | Yes   |            |       |
| Studies      | 1   | Views       | False |            |       |
| Furnished    | No  |             |       |            |       |