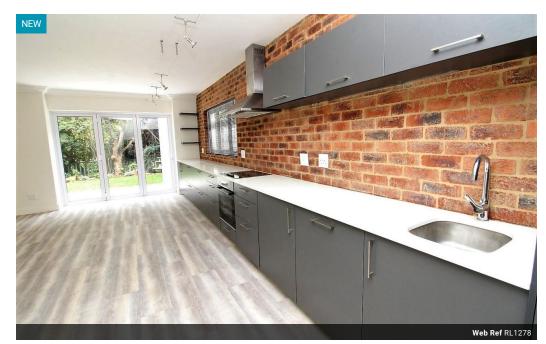

## Totally renovated 3 bedroom lock up and go

A complete Refurbished home. Modern and spacious lock up and go double storey cluster in Dainfern Golf Estate offers 3 spacious bedrooms and 2 bathrooms upstairs. The main bedroom has its own patio lovely dressing room and full bathroom and north facing balcony. The other two bedrooms, sharing a bathroom are sunny with new flooring. The ground floor has open plan living with the lounge and dining room both opening through aluminum stack doors onto the patio, leading to the garden. The kitchen is open plan and modern with gas, Caesar stone tops and lots of cupboard space. Vinyl wood floors throughout. Staff quarters and double garage included. Inverter for back up power. Rent includes Estate Levy. Available 1 November 2022. Call us today for a private viewing.