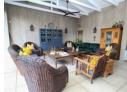

## Sophisticated Furnished Home in Dainfern Golf Estate

Fully furnished and Equipped.

A sophisticated modern home, light and bright with double volume ceilings and open white trusses giving a lovely feeling of space.

Open plan kitchen with gas hob, separate scullery and centre island. Spacious open plan living with family lounge, TV lounge and dining room leading through concertina doors to a large covered patio overlooking a decked pool area. 3 En suite bedrooms, 2 upstairs and one down, all with pale wood look flooring and white shutters. Study nook area, double auto garage plus ample parking and staff accommodation. Fully furnished