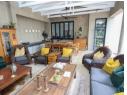

Open plan kitchen with gas hob, separate scullery and centre island. Spacious open plan living with family lounge, TV lounge and dining room leading through concertina doors to a large covered patio overlooking a decked pool area. 3 En suite bedrooms, 2 upstairs and one down, all with pale wood look flooring and white shutters. Study nook area, double auto garage plus ample parking and staff accommodation. Fully furnished