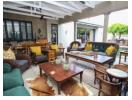

Open plan kitchen with gas hob, separate scullery and centre island. Spacious open plan living with family lounge, TV lounge and dining room leading through concertina doors to a large covered patio overlooking a decked pool area. 3 En suite bedrooms, 2 upstairs and one down, all with pale wood look flooring and white shutters. Study nook area, double auto garage plus ample parking and staff accommodation. Fully furnished