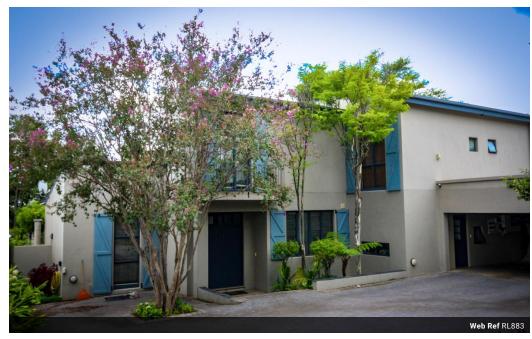

## Sophisticated Furnished Home in Dainfern Golf Estate

Fully furnished and Equipped.

A sophisticated modern home, light and bright with double volume ceilings and open white trusses giving a lovely feeling of space.

## **Features**

| Pets Allowed | Yes |             |     |           |                   |
|--------------|-----|-------------|-----|-----------|-------------------|
| Interior     |     | Exterior    |     | Sizes     |                   |
| Bedrooms     | 3   | Garages     | 2   | Land Size | 807m <sup>2</sup> |
| Bathrooms    | 3   | Security    | Yes |           |                   |
| Kitchens     | 1   | Dom. Accom. | 1   |           |                   |
| Recep. Rooms | 3   | Pool        | Yes |           |                   |
| Studies      | 1   | Views       | No  |           |                   |
| Furnished    | Yes |             |     |           |                   |