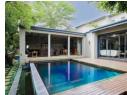

Open plan kitchen with gas hob, separate scullery and centre island. Spacious open plan living with family lounge, TV lounge and dining room leading through concertina doors to a large covered patio overlooking a decked pool area. 3 En suite bedrooms, 2 upstairs and one down, all with pale wood look flooring and white shutters. Study nook area, double auto garage plus ample parking and staff accommodation. Fully furnished

## **Features**

| Pets Allowed | Yes |             |     |           |                   |
|--------------|-----|-------------|-----|-----------|-------------------|
| Interior     |     | Exterior    |     | Sizes     |                   |
| Bedrooms     | 3   | Garages     | 2   | Land Size | 807m <sup>2</sup> |
| Bathrooms    | 3   | Security    | Yes |           |                   |
| Kitchens     | 1   | Dom. Accom. | 1   |           |                   |
| Recep. Rooms | 3   | Pool        | Yes |           |                   |
| Studies      | 1   | Views       | No  |           |                   |
| Furnished    | Yes |             |     |           |                   |