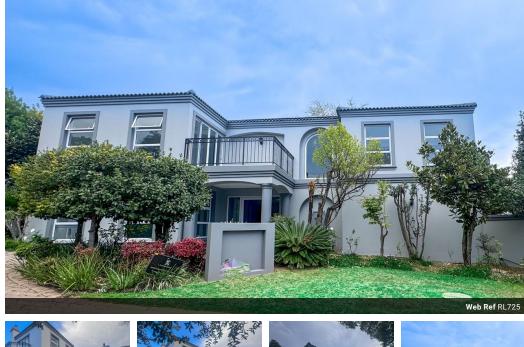

## Luxury living in Dainfern Golf Estate

**Dual Mandate** 

Complete Renovation. This impressive home meets a very high standard of opulent home life, as well as being situated in a very quiet and private cul-de-sac. Guest bedroom and dining room look out onto a lovely courtyard with fountain. A sweeping staircase leads to 3 large bedrooms upstairs, with beautiful neutral tiles and their own balconies. A country style kitchen with centre island, gas a hob on open-plan to the family lounge with a solid wood, built in bar. Receptions lead out onto an expansive patio which overlooks a pretty private garden and pool. Quality finished throughout this immaculately renovated and delightful family home. Under-floor heating. 2 garages and staff.