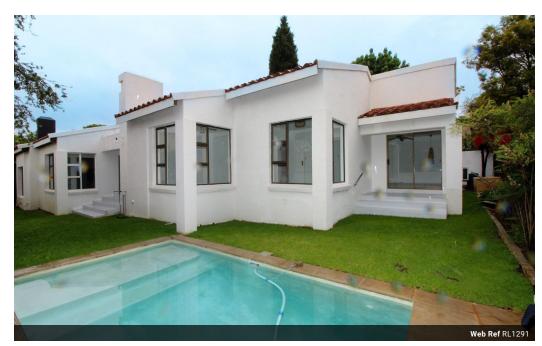

## Gorgeous Refreshed 3 Bedrooms in Dainfern Golf Estate

Gorgeous cosy cluster in peaceful surrounds with park within walking distance, offering 3 spacious bedrooms (MES) with the 2 family bedrooms sharing a full bathroom. The dining room is open plan with the split level family room which boasts a fireplace. Modern open-plan kitchen which has a separate pantry and scullery and a gas hob. Large covered entertainers patio with built in braai overlooking the neat private garden and sparkling pool. Guest toilet and double garaging. Dainfern is a mature, secure Golf and Residential Estate which has evolved over 1200 home since its inception in 1992. The estate offers an unparalleled lifestyle and recreational experience centered around the Gary Player designed golf course enhanced by nature trails, parks and sports facilities all located in its own 320 hectare suburb. Dainfern represents...

## Features

| Pets Allowed | Yes |          |     |
|--------------|-----|----------|-----|
| Interior     |     | Exterior |     |
| Bedrooms     | 3   | Garages  | 2   |
| Bathrooms    | 2.5 | Security | Yes |
| Kitchens     | 1   | Pool     | Yes |
| Recep. Rooms | 3   | Views    | No  |
| Studies      | 1   |          |     |
| Furnished    | No  |          |     |