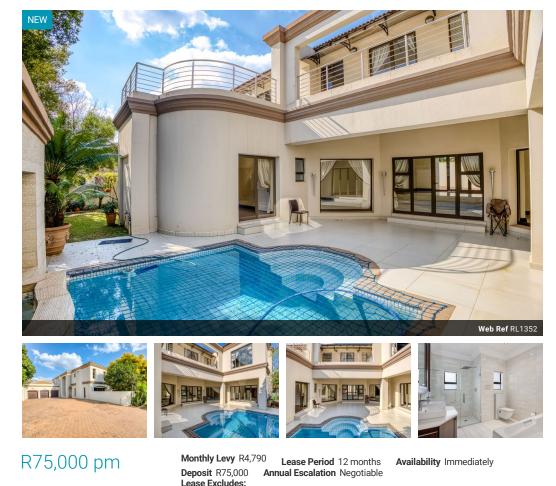

## Large Renovated Family Home in Dainfern Golf Estate

Homeowners Levy

🛁 4.5 🛱 3

Step into refined luxury as the grand entrance hall welcomes you with timeless sophistication. This beautifully designed home features four reception areas, including a formal lounge, family room, dedicated dining space, and an entertainers' retreat complete with a gas fireplace and stacking doors that seamlessly connect to the covered patio and pool area—perfect for hosting or relaxing.

The expansive modern kitchen is a culinary haven, combining premium finishes with functional design to inspire gourmet creations and family gatherings alike.

Upstairs, discover four generously sized bedrooms offering privacy and comfort, accompanied by a cozy pajama lounge ideal for relaxed evenings. The fifth guest bedroom, complete with a private en-suite, is thoughtfully located downstairs. A stylish home office provides a quiet...

## Features

5

| Pets Allowed | Yes |                     |       |            |                   |
|--------------|-----|---------------------|-------|------------|-------------------|
| Interior     |     | Exterior            |       | Sizes      |                   |
| Bedrooms     | 5   | Garages             | 3     | Floor Size | 613m <sup>2</sup> |
| Bathrooms    | 4.5 | Carports / Parkings | 3     | Land Size  | 992m <sup>2</sup> |
| Kitchens     | 1   | Security            | Yes   |            |                   |
| Recep. Rooms | 4   | Dom. Accom.         | 1     |            |                   |
| Studies      | 1   | Pool                | Yes   |            |                   |
| Furnished    | No  | Views               | False |            |                   |