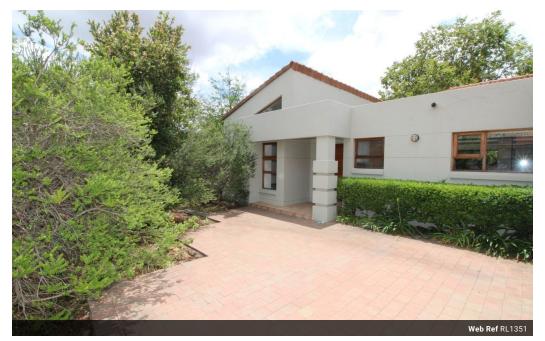

### Delightful and cozy single story home.

🛁 2.5 🛱 2

This delightful North Facing find is nestled away on a private stand with enclosed garden for privacy in a relaxed atmosphere. This single story home welcomes you with open plan living and lots of natural light coming in through sliding glass doors. On entering you are invited into the formal lounge and study with wood burning fireplace, which leads out to the covered patio with a built in braai perfect for entertaining. The functional kitchen with separate scullery is open plan to the dining area and TV lounge which look out onto another covered patio and pretty established leafy garden. The accommodation consists of 3 bedrooms the main is en-suite offering lots of cupboard space and leading out to the garden. The 2 further bedrooms are both spacious and share a full bathroom. Hard wired for wifi throughout. Double garage and...