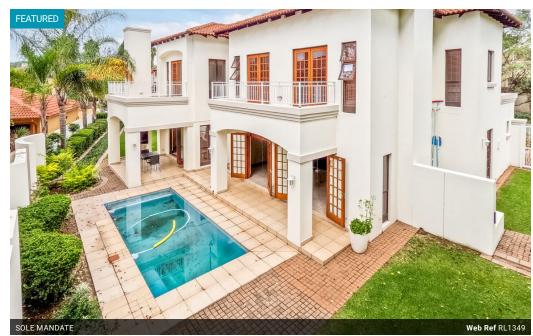

## Contemporary Double-Storey Home on Large Stand

Sole and Exclusive Mandate

Experience exceptional family living in this delightful, modern home featuring 4 spacious bedrooms, 2.5 bathrooms, and a dedicated study. The elegant reception areas have high ceilings and include an open-plan dining hall and lounge, complemented by a cozy fireplace. The stylish kitchen boasts solid wooden cabinetry, grantite countertops, a centre island and a generously sized scullery. Double French doors open from the reception area onto a covered patio, perfect for entertaining, and overlooking a

The expansive garden provides ample space and abundant off-street parking for guests. Additional features include double garage

facilities and staff quarters, ensuring convenience and practicality.

Dainfern Ridge is a residential estate situated adjacent to Dainfern Golf Estate,...

## **Features**

| Pets Allowed | Yes |             |     |           |       |
|--------------|-----|-------------|-----|-----------|-------|
| Interior     |     | Exterior    |     | Sizes     |       |
| Bedrooms     | 4   | Garages     | 2   | Land Size | 711m² |
| Bathrooms    | 2.5 | Dom. Accom. | 1   |           |       |
| Kitchens     | 1   | Pool        | Yes |           |       |
| Recep. Rooms | 2   |             |     |           |       |
| Studies      | 1   |             |     |           |       |
| Furnished    | No  |             |     |           |       |