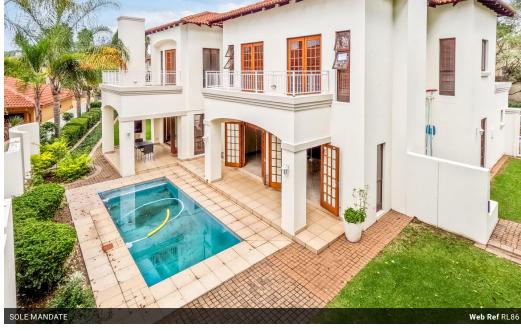

# Contemporary Double-Storey Home on Large Stand

### Sole Mandate

Experience exceptional family living in this delightful, modern home featuring 4 spacious bedrooms, 2.5 bathrooms, and a dedicated study. The elegant reception areas have high ceilings and include an open-plan dining hall and lounge, complemented by a cozy fireplace. The stylish kitchen boasts solid wooden cabinetry, granite countertops, a centre island and a generously sized scullery. Double French doors open from the reception area onto a covered patio, perfect for entertaining, and overlooking a

The expansive garden provides ample space and abundant off-street parking for guests. Additional features include double garage

facilities and staff quarters, ensuring convenience and practicality.

Dainfern Ridge is a residential estate situated adjacent to Dainfern Golf Estate, approximately five...

#### **Features**

| Pets Allowed | Yes |             |       |
|--------------|-----|-------------|-------|
| Interior     |     | Exterior    |       |
| Bedrooms     | 4   | Garages     | 2     |
| Bathrooms    | 2.5 | Security    | Yes   |
| Kitchens     | 1   | Dom. Accom. | 1     |
| Recep. Rooms | 3   | Pool        | Yes   |
| Studies      | 1   | Views       | False |
| Furnished    | No  |             |       |